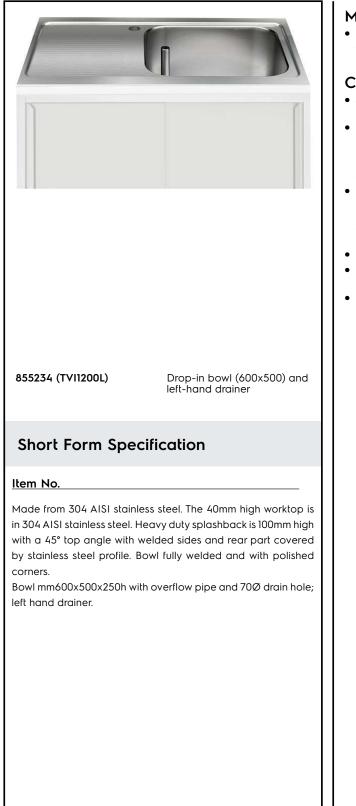

Modular Preparation 1200 mm Drop-in Bowl with Right Drain

| ITEM #       |
|--------------|
| MODEL #      |
| NAME #       |
| <u>SIS #</u> |
| <u>AIA #</u> |
|              |

## Key Information:

| External dimensions, Width:  |         |
|------------------------------|---------|
| 855234 (TVI1200L)            | 1160 mm |
| External dimensions, Depth:  | 550 mm  |
| External dimensions, Height: | 250 mm  |
| Net weight:                  | 2 kg    |

#### Modular Preparation 1200 mm Drop-in Bowl with Right Drain

The company reserves the right to make modifications to the products without prior notice. All information correct at time of printing.