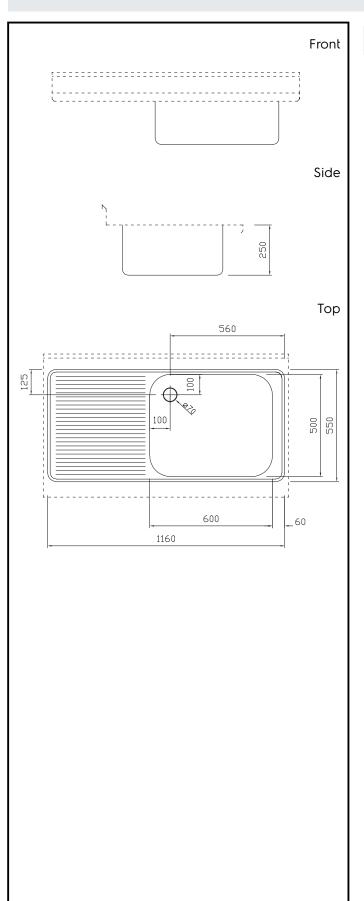

## Construction

- 304 AISI stainless steel worktop (CrNi 18/10) 40 mm high, 15/10 (16 gauges) thickness.
- 100 mm boxed heavy duty splashback with a 45° degrees top angle, folded directly from the worktop, has fully welded sides and rear part completely covered by stainless steel profile to avoid water spillage on modules below.
- For a work height of 900 mm, worktops can be mounted on: solid bracket, solid bracket plus 50x50mm legs, 710 mm ambient, with hinged or sliding doors, placed on oversized (65x65mm) 150mm high feet (0/+90mm adjustable in height).
- 600x500x250 10/10 bowls.
- Bull-nose special shape front profile, without burrs, avoids water leakage on modules below.
- Fully welded and polished corners.

## Key Information:

| External dimensions, Width:  |         |
|------------------------------|---------|
| 855234 (TVI1200L)            | 1160 mm |
| External dimensions, Depth:  | 550 mm  |
| External dimensions, Height: | 250 mm  |
| Net weight:                  | 2 kg    |